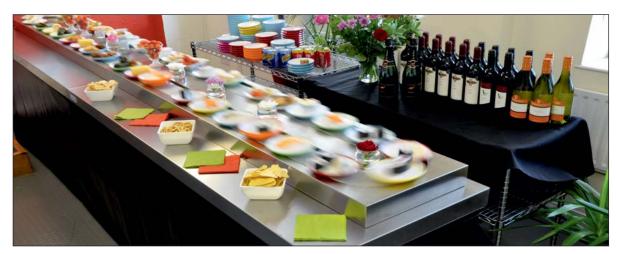

## **Sushi Conveyors For Hire**

Add some movement to your party, wedding reception or promotional event. There are six layouts to choose from so that you can choose a conveyor to suit the space available. Our portable sushi conveyor system is easy to transport and can be setup quickly. It makes a very professional, completely free standing sushi conveyor system. The conveyor has a silver crescent chain and a satin polished stainless steel body. It is situated on a stainless steel support table with folding legs. The sides have a wrap-round flexible cover. There is a choice of colours and the option to have the cover printed with your logo or

## **Portable Sushi Conveyor for Hire**

Choose from one of the following layouts for your portable sushi conveyor. We will deliver & set up the sushi conveyor at your chosen location. Our conveyors come in easily movable sections, transported in lightweight padded bags so access to rooms upstairs or in lifts is not a problem.

Stainless steel single or twin lane sushi conveyor.

Crescent chain with silver gloss surface.

Variable speed controller.

Stainless steel support system.

Wrap round base cover. Can be printed to your design.

Sections locked together using a single tool.

Special layouts & lengths available.

Reduced rates for longer hire periods available.

Layout T1. 1.800mm long, 600mm wide, 975mm to the floor. Capacity 20 plates. Delivered in one unit.

Layout T2. 3600mm long, 600mm wide, 975mm to the floor. Capacity 43 plates. Delivered in two units.

Layout T3. 5400mm long, 600mm wide, 975mm to the floor. Capacity 65 plates. Delivered in three units.

Layout T4. 7200mm long, 600mm wide, 975mm to the floor. Capacity 88 plates. Delivered in four units.

Layout T2. 3600mm long, 600mm wide, 975mm to the floor.

Layout T3. 5400mm long, 600mm wide, 975mm to the floor. Capacity 65 plates. Delivered in three units.

Layout T4. 7200mm long, 600mm wide, 975mm to the floor. Capacity 88 plates. Delivered in four units.