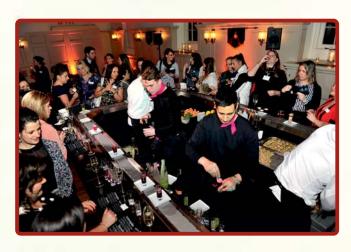

## **Sushi Conveyors For Hire**

Add some movement to your party, wedding reception or promotional event. There are six layouts to choose from so that you can choose a conveyor to suit the space available. Our portable sushi conveyor system is easy to transport and can be setup quickly. It makes a very professional, completely free standing sushi conveyor system. The conveyor has a silver crescent chain and a satin polished stainless steel body. It is situated on a stainless steel support table with folding legs. The sides have a wrap-round flexible cover. There is a choice of colours and the option to have the cover printed with your logo or

## **Portable Sushi Conveyor for Hire**

Choose from one of the following layouts for your portable sushi conveyor. We will deliver & set up the sushi conveyor at your chosen location. Our conveyors come in easily movable sections, transported in lightweight padded bags so access to rooms upstairs or in lifts is not a problem.

## **Event Sushi Conveyor for Hire**

Choose from one of the following layout designs for your Portable Sushi Conveyor

we will deliver & set up the sushi conveyor at your chosen location in the selected layout. Our conveyors come in easily movable sections, transported in lightweight padded bags so access to rooms upstairs or in lifts is not a problem.