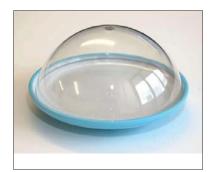

#### Lid TC180L

Clear PC Lid for Sushi Plates Re-usable can be washed in a dishwasher. 130 x 58mm.

Minimum order 100

Price: £0.20 each per week.