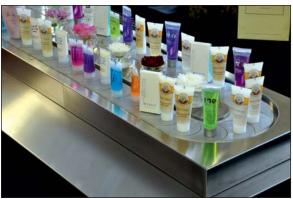

## **Sushi Conveyors For Hire**

Add some movement to your party, wedding reception or promotional event. There are six layouts to choose from so that you can choose a conveyor to suit the space available. Our portable sushi conveyor system is easy to transport and can be setup quickly. It makes a very professional, completely free standing sushi conveyor system. The conveyor has a silver crescent chain and a satin polished stainless steel body. It is situated on a stainless steel support table with folding legs. The sides have a wrap-round flexible cover. There is a choice of colours and the option to have the cover printed with your logo or

Parties - Just like in a Sushi Restaurant with a sushi conveyor belt, our portable conveyor can be the centre piece to your party moving food or drinks. You will find people can't

**Serving Drinks** - The efficient way of serving drinks at a function. Fully load the conveyor with drinks before your quests enter the function room so that everyone can be

**Buffet** - Perfect for wedding receptions, parties, corporate functions. Impress your guests with a moving selection of food.

**Products** - Making your products stand out of the crowd at an exhibition or promotional event can be difficult. Movement catches peoples attention and draws them in to look at your products. Watches, Lady's shoes, mobile phones to baseball caps, they have all been promoted using one of our portable conveyors.