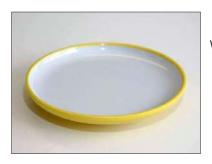

#### Sushi Plate T14022W

White Sushi Plate with coloured outside and rim in blue, green, orange, pink, red & yellow.140mm diameter x 23mm high.

Minimum order per colour 60

Price: £0.40 each per week.