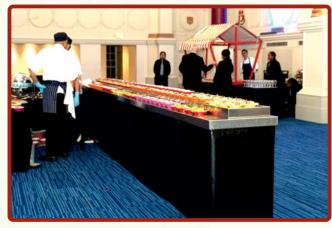

## **Event Sushi Conveyor for Hire**

Choose from one of the following layout designs for your Portable Sushi Conveyor

we will deliver & set up the sushi conveyor at your chosen location in the selected layout. Our conveyors come in easily movable sections, transported in lightweight padded bags so access to rooms upstairs or in lifts is not a problem.

### Add some movement to your party, event or promotion!

There are two types of conveyor and a number of layouts to choose from so that you can hire a conveyor to suit the space available. Our Portable and Event sushi conveyors are easy to transport and can be setup quickly by our staff. They are a very professional, completely free standing sushi conveyor system. They make a stylish center piece to any party; an eye-catching way of displaying products or a novel way of making your event that bit different!