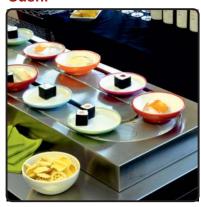

## Sushi Plates, Dishes & Bar Stools for Hire

For the best presentation of sushi we can supply you with the following range of products in a variety of colours. Moulded in Melamine they are unbreakable in normal use and dishwasher proof. Minimum hire period 1 week.

#### Sushi Plate T14022W

White Sushi Plate with coloured outside and rim in blue, green, orange, pink, red & yellow.140mm diameter x 23mm high.

Minimum order per colour 60

Price: £0.40 each per week.

#### Sushi Dish T L14038W

White Sushi Bowl with coloured outside and rim in blue, green, orange, pink, red & yellow.140mm diameter x 23mm high.

Minimum order per colour 60

Price: £0.50 each per week.