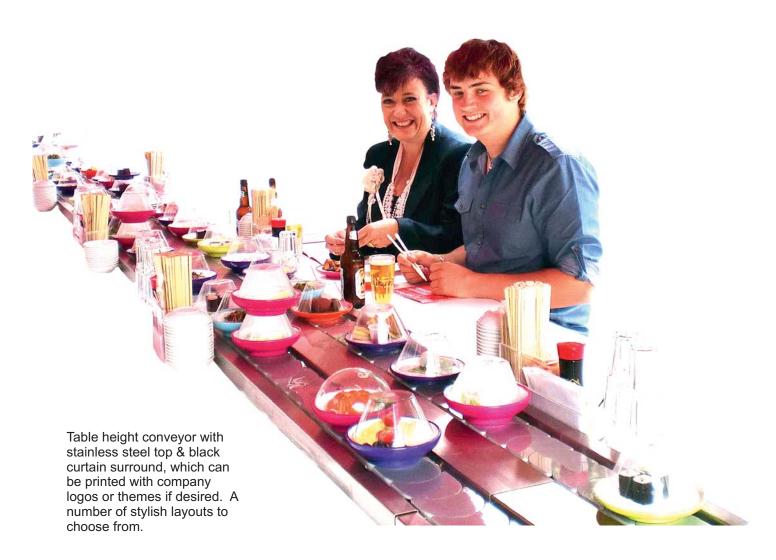

## **Sushi Conveyors For Hire**

Add some movement to your party, wedding reception or promotional event. There are six layouts to choose from so that you can choose a conveyor to suit the space available. Our portable sushi conveyor system is easy to transport and can be setup quickly. It makes a very professional, completely free standing sushi conveyor system. The conveyor has a silver crescent chain and a satin polished stainless steel body. It is situated on a stainless steel support table with folding legs. The sides have a wrap-round flexible cover. There is a choice of colours and the option to have the cover printed with your logo or

### Add some movement to your party, event or promotion!

There are two types of conveyor and a number of layouts to choose from so that you can hire a conveyor to suit the space available. Our Portable and Event sushi conveyors are easy to transport and can be setup quickly by our staff. They are a very professional, completely free standing sushi conveyor system. They make a stylish center piece to any party; an eye-catching way of displaying products or a novel way of making your event that bit different!