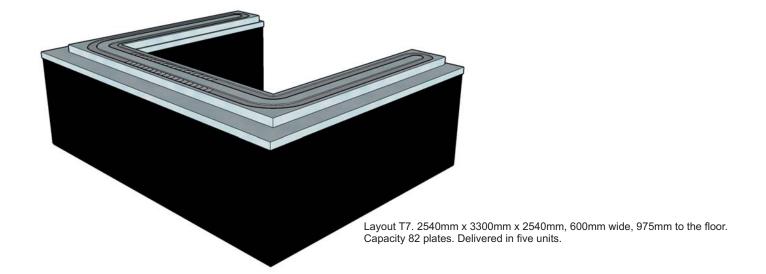

Layout T4. 7200mm long, 600mm wide, 975mm to the floor. Capacity 88 plates. Delivered in four units.

Layout T2. 3600mm long, 600mm wide, 975mm to the floor.

Layout T3. 5400mm long, 600mm wide, 975mm to the floor. Capacity 65 plates. Delivered in three units.

Layout T4. 7200mm long, 600mm wide, 975mm to the floor. Capacity 88 plates. Delivered in four units.