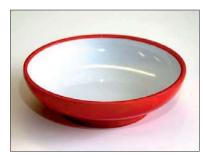

#### Sushi Dish T L14038W

White Sushi Bowl with coloured outside and rim in blue, green, orange, pink, red & yellow.140mm diameter x 23mm high.

Minimum order per colour 60

Price: £0.50 each per week.