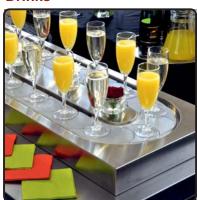

Parties - Just like in a Sushi Restaurant with a sushi conveyor belt, our portable conveyor can be the centre piece to your party moving food or drinks. You will find people can't

**Serving Drinks** - The efficient way of serving drinks at a function. Fully load the conveyor with drinks before your quests enter the function room so that everyone can be

**Buffet** - Perfect for wedding receptions, parties, corporate functions. Impress your guests with a moving selection of food.

**Products** - Making your products stand out of the crowd at an exhibition or promotional event can be difficult. Movement catches peoples attention and draws them in to look at your products. Watches, Lady's shoes, mobile phones to baseball caps, they have all been promoted using one of our portable conveyors.