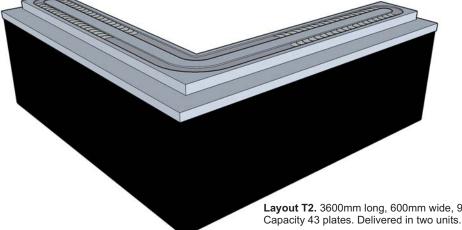

Layout T2. 3600mm long, 600mm wide, 975mm to the floor. Capacity 43 plates. Delivered in two units.

Layout T3. 5400mm long, 600mm wide, 975mm to the floor. Capacity 65 plates. Delivered in three units.