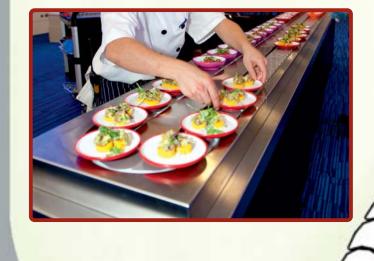

## Sushi Plates, Dishes & Bar Stools for Hire

For the best presentation of sushi we can supply you with the following range of products in a variety of colours. Moulded in Melamine they are unbreakable in normal use and dishwasher proof. Minimum hire period 1 week.

#### Sushi Plate T14022W

White Sushi Plate with coloured outside and rim in blue, green, orange, pink, red & yellow.140mm diameter x 23mm high.

Minimum order per colour 60

Price: £0.40 each per week.

#### Sushi Dish T L14038W

White Sushi Bowl with coloured outside and rim in blue, green, orange, pink, red & yellow.140mm diameter x 23mm high.

Minimum order per colour 60

Price: £0.50 each per week.