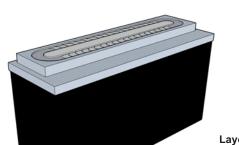

Sections locked together using a single tool.

Special layouts & lengths available.

Reduced rates for longer hire periods available.

Layout T1. 1.800mm long, 600mm wide, 975mm to the floor. Capacity 20 plates. Delivered in one unit.