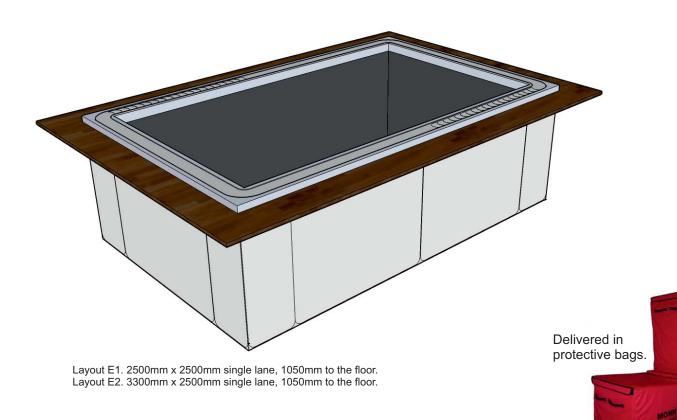

## **Event Sushi Conveyor for Hire**

Choose from one of the following layout designs for your Portable Sushi Conveyor

we will deliver & set up the sushi conveyor at your chosen location in the selected layout. Our conveyors come in easily movable sections, transported in lightweight padded bags so access to rooms upstairs or in lifts is not a problem.