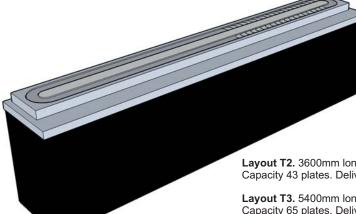

Layout T2. 3600mm long, 600mm wide, 975mm to the floor. Capacity 43 plates. Delivered in two units.

Layout T3. 5400mm long, 600mm wide, 975mm to the floor. Capacity 65 plates. Delivered in three units.